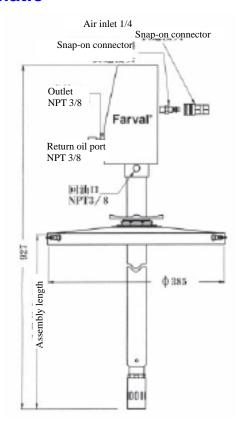

## **Dimensional Schematic**

## **Technical data and Order**

| Name | Discharge (ml/min) | Max. air<br>pressure<br>(MPa) | Min. air<br>pressure<br>(MPa) | Pressure ratio | Adaptor size |        | Barrel        | follower | Barrel          |
|------|--------------------|-------------------------------|-------------------------------|----------------|--------------|--------|---------------|----------|-----------------|
|      |                    |                               |                               |                | Inlet        | Outlet | Reserv<br>oir | PN.      | cover fo<br>PN. |
| 9210 | 650                | 1                             | 0.3                           | 55:1           | NPT1/4       | NPT3/8 |               |          | Include         |
|      |                    |                               |                               |                |              |        |               |          | accessori       |
|      |                    |                               |                               |                |              |        | 120lbs        | F964     | es              |
|      |                    |                               |                               |                |              |        |               |          | Barrel          |
|      |                    |                               |                               |                |              |        |               |          | cover fo        |
| 9400 |                    |                               |                               |                |              |        | 400lbs        | F966     | F1938           |