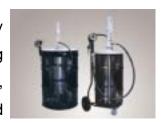

## 9400 and 9120 Lubricator

## **General**

The 9400 and 9120 lubricators include a pneumatic pump. They are widely used in single line and dual line lubrication systems of construction, mining and machinery manufacturing, etc. These lubricators have a large discharge, low vibration, low operating noise, wide application, and easy operation and maintenance.